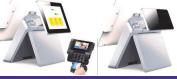

## SELL IN STYLE WITH THIS MODERN POS

- ♦ Stylish and small packing
- ♦ Compatible with different customer displays
- ♦15' Durable Aluminum Allow Touch POS
- ♦ VFD customer display options: 9.7"/15" LED monitor
- ♦ Intel<sup>®</sup> Quad Core<sup>™</sup> Processor
- ♦ Plenty of I/O interfaces, designed for POS implementations